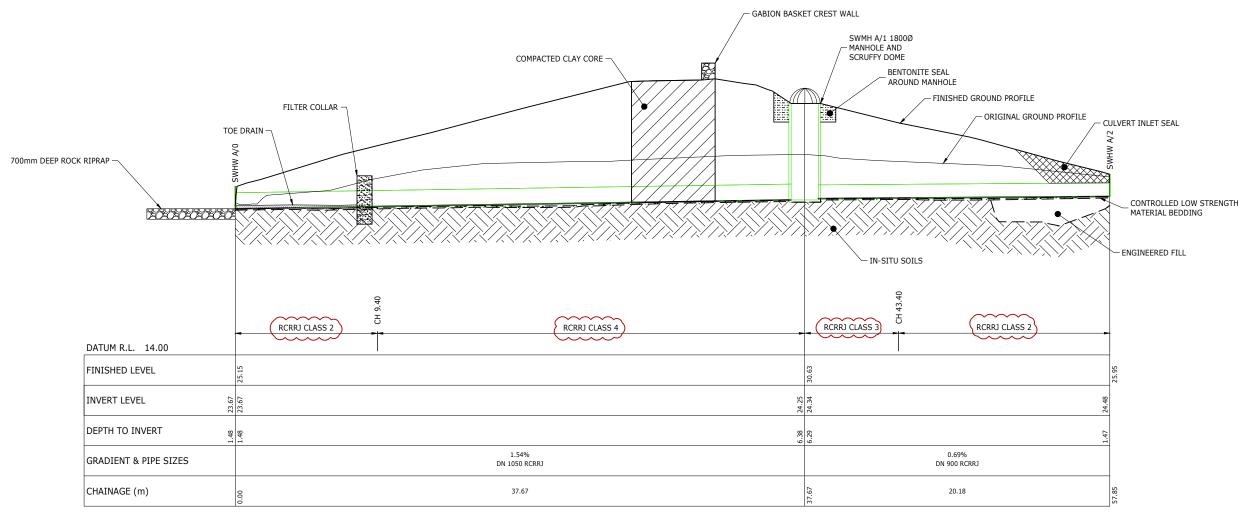

## STORMWATER LINE A LONGSECTION

SCALE 1:125 - A1, 1:250 - A3

|   |     |                          |     |          | ORIGINATOR:       |          | SIGNED: | PLOT BY:     |          | A ACCOCIATION OF THE COLOR                                                                   |  |  |
|---|-----|--------------------------|-----|----------|-------------------|----------|---------|--------------|----------|----------------------------------------------------------------------------------------------|--|--|
|   |     |                          |     |          | TRS               | 01.03.17 |         |              | TRS      | ASSOCIATION OF ISO 900:<br>CONSULTING ENGINEERS OUALITY                                      |  |  |
|   |     |                          |     |          |                   |          | SIGNED: | PLOT DATE:   |          | NEW ZEALAND ASSURED                                                                          |  |  |
|   |     |                          |     |          | TRS               | 01.03.17 |         |              | 19.01.18 | ACENZ NEW ZEALAND                                                                            |  |  |
|   | 3   | PIPE CLASS DETAILS ADDED | GPR | 19.01.18 | 19.01.18 CHECKED: |          | SIGNED: | SURVEY BY:   |          | THIS DRAWING AND DESIGN REMAINS THE PROPERTY OF,                                             |  |  |
|   | 2   | FINAL AS BUILT ISSUE     | GPR | 4.05.17  | RJM               | 4.05.17  |         |              |          | AND MAY NOT BE REPRODUCED OR ALTERED, WITHOUT<br>THE WRITTEN PERMISSION OF HARRISON GRIERSON |  |  |
|   | 1   | DRAFT AS BUILT           | GPR | 01.03.17 |                   |          | SIGNED: | SURVEY DATE: |          | CONSULTANTS LIMITED. NO LIABILITY SHALL BE                                                   |  |  |
| F | REF | REVISIONS                | BY  | DATE     | GPR               | 4.05.17  |         |              |          | ACCEPTED FOR UNAUTHORISED USE OF THIS DRAWING.                                               |  |  |

THE LAKES (2012) LTD
TAURANGA

STAGE 3 (ZONE 3) EARTHWORKS
DAM 2 AS BUILT STORMWATER
LONG SECTION
TCC IP101782

| ISSUE STATUS:                 |         | AS BUILT |     |  |
|-------------------------------|---------|----------|-----|--|
| PROJECT No:<br>1510-137845-01 | SCALES: | AS SHOWN | A1  |  |
| DRAWING No:                   |         |          | REV |  |
| 137845                        | 3       |          |     |  |